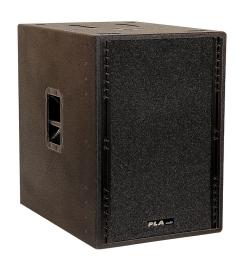

## The PLA18SBA Self Powered Subbass

The PLA18SBA sub-bass speaker provides high power output with low distorsion, fullrange frequency response and optimizes sound pressure level and suitable for the PLA series speaker systems.