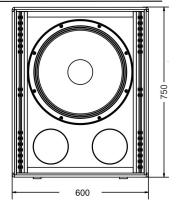

## **SPECIFICATIONS**

| Frequency Response  | 30Hz - 135Hz |
|---------------------|--------------|
| rrequeries response | 30112 133112 |

Maximum Output(dB SPL @ 1M) 130dB

Components

| LF                        | 18" Cone Driver (Eighteen Sound - 18LW2400)  Pole Mounth Support |  |
|---------------------------|------------------------------------------------------------------|--|
| Rigging                   |                                                                  |  |
| Connectors                |                                                                  |  |
| Signal Inputs             | 1 x XLR Female (Balanced)                                        |  |
| Signal Loop               | 1 x XLR Male (Parallel To Input)                                 |  |
| AC Power Input            | 1 x Powercon ( Neutrik-NCA3MPA-1)                                |  |
| AC Power Output           | 1 x Powercon ( Neutrik-NCA3MPB-1)                                |  |
| Input Impedance           | 20 kOhm                                                          |  |
| Input Sensitivity         | 4dBu (1.23V) For Full Out Power                                  |  |
| Controls                  |                                                                  |  |
| Input Polarity Switch     | Input Polarity Invert                                            |  |
| Indicators                |                                                                  |  |
| Protect                   | 1 x LED Yellow                                                   |  |
| Ready                     | 1 x LED Green                                                    |  |
| Clip                      | 1 x LED Red                                                      |  |
| HPF                       | 1 x LED Green                                                    |  |
| Amplifier Design          | Class H                                                          |  |
| Amplifier Output Power    | 1000W (RMS)                                                      |  |
| Power Requirements        | 230VAC - 50Hz                                                    |  |
| Power Consumptions        |                                                                  |  |
| @ 1/8 Full Output Power   | 1,72A                                                            |  |
| Dimensions (H x W x D) mm | 750 x 600 x 685                                                  |  |
| Weight                    | 67 Kg.                                                           |  |