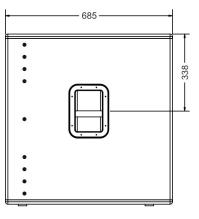

## **SPECIFICATIONS**

| Frequency Response  | 30Hz - 135Hz |
|---------------------|--------------|
| rrequeries response | 30112 133112 |

Maximum Output(dB SPL @ 1M) 130dB

Components

| LF                        | 18" Cone Driver (Eighteen Sound - 18LW2400)  Pole Mounth Support |  |
|---------------------------|------------------------------------------------------------------|--|
| Rigging                   |                                                                  |  |
| Connectors                |                                                                  |  |
| Signal Inputs             | 1 x XLR Female (Balanced)                                        |  |
| Signal Loop               | 1 x XLR Male (Parallel To Input)                                 |  |
| AC Power Input            | 1 x Powercon ( Neutrik-NCA3MPA-1)                                |  |
| AC Power Output           | 1 x Powercon ( Neutrik-NCA3MPB-1)                                |  |
| Input Impedance           | 20 kOhm                                                          |  |
| Input Sensitivity         | 4dBu (1.23V) For Full Out Power                                  |  |
| Controls                  |                                                                  |  |
| Input Polarity Switch     | Input Polarity Invert                                            |  |
| Indicators                |                                                                  |  |
| Protect                   | 1 x LED Yellow                                                   |  |
| Ready                     | 1 x LED Green                                                    |  |
| Clip                      | 1 x LED Red                                                      |  |
| HPF                       | 1 x LED Green                                                    |  |
| Amplifier Design          | Class H                                                          |  |
| Amplifier Output Power    | 1000W (RMS)                                                      |  |
| Power Requirements        | 230VAC - 50Hz                                                    |  |
| Power Consumptions        |                                                                  |  |
| @ 1/8 Full Output Power   | 1,72A                                                            |  |
| Dimensions (H x W x D) mm | 750 x 600 x 685                                                  |  |
| Weight                    | 67 Kg.                                                           |  |