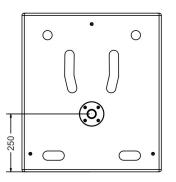

## **SPECIFICATIONS**

| Frequency Response  | 30Hz - 135Hz |
|---------------------|--------------|
| rrequeries response | 30112 133112 |

Maximum Output(dB SPL @ 1M) 130dB

Components

| LF                        | 18" Cone Driver (Eighteen Sound - 18LW2400)  Pole Mounth Support |  |
|---------------------------|------------------------------------------------------------------|--|
| Rigging                   |                                                                  |  |
| Connectors                |                                                                  |  |
| Signal Inputs             | 1 x XLR Female (Balanced)                                        |  |
| Signal Loop               | 1 x XLR Male (Parallel To Input)                                 |  |
| AC Power Input            | 1 x Powercon ( Neutrik-NCA3MPA-1)                                |  |
| AC Power Output           | 1 x Powercon ( Neutrik-NCA3MPB-1)                                |  |
| Input Impedance           | 20 kOhm                                                          |  |
| Input Sensitivity         | 4dBu (1.23V) For Full Out Power                                  |  |
| Controls                  |                                                                  |  |
| Input Polarity Switch     | Input Polarity Invert                                            |  |
| Indicators                |                                                                  |  |
| Protect                   | 1 x LED Yellow                                                   |  |
| Ready                     | 1 x LED Green                                                    |  |
| Clip                      | 1 x LED Red                                                      |  |
| HPF                       | 1 x LED Green                                                    |  |
| Amplifier Design          | Class H                                                          |  |
| Amplifier Output Power    | 1000W (RMS)                                                      |  |
| Power Requirements        | 230VAC - 50Hz                                                    |  |
| Power Consumptions        |                                                                  |  |
| @ 1/8 Full Output Power   | 1,72A                                                            |  |
| Dimensions (H x W x D) mm | 750 x 600 x 685                                                  |  |
| Weight                    | 67 Kg.                                                           |  |