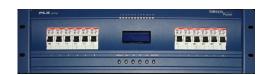

## **DIGITAL DIMMER**

## **DIM1215**

Blue backlit LCD display
DMX-512(1990) input signal
16bit fade accuracy for smooth dimming
Aluminum Die-Casting for light weight design
Soft DMX patch is available
Fast, Normal and Slow response time
20 backup Cues, run both manually and automatically;
Status selectable when No DMX signal
Smart Cosmetic in Compact size
Over load and Neutral-lost warning system force to limit output
Each dimmer output can be set as range of 110 to 250VAC